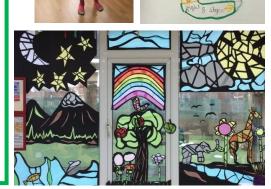

Respect yourself

AT SCHOOL

AT HOME

Class 2 have been enjoying

window of the story of Creation.

You have been working hard creating all sorts; a fabulous

making a Castle with recycled materials. They have also completed a spectacular stained glass