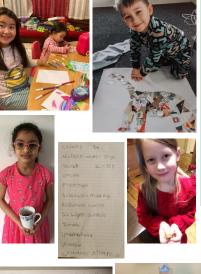

Respect yourself

AT SCHOOL

AT HOME

Class 2 have been enjoying

window of the story of Creation.

You have been working hard creating all sorts; a fabulous

making a Castle with recycled materials. They have also completed a spectacular stained glass

dinosaur, an amazing compass, stone soup and a cake in a mug! You have also been dancing and giving directions. Fantastic work everyone.