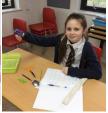

Year 6 experimented with different utensils imitating birds beaks to collect their food . The results were surprising.