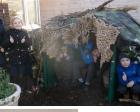

### AT SCHOOL

As part of the Annual RSPB

Birdwatch Campaign, Year 3 have been busy building a bird hide in the Rainbow Garden. They are learning how to identify the many birds we have visiting the garden and making sure the bird feeders are topped up with seed. If you would like to take part in Birdwatch, go to the RSPB's website.