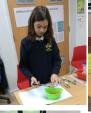

Year 6 experimented with different utensils imitating birds beaks to collect their food . The results were surprising.