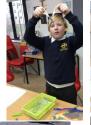

Year 6 experimented with different utensils imitating birds beaks to collect their food . The results were surprising.