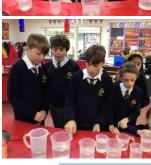

TRUST

Senior Leaders Special Mentions

Beatriz Rogado Costa 5H for showing kindness to another class member.

3GC & 3C for their St. Andrew's Assembly

Year & using a variety of equipment to explore measurement.