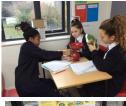

TRUST

Senior Leaders Special Mentions

Beatriz Rogado Costa 5H for showing kindness to another class member.

3GC & 3C for their St. Andrew's Assembly

Year & using a variety of equipment to explore measurement.