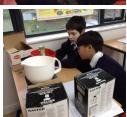

TRUST

Senior Leaders Special Mentions

Beatriz Rogado Costa 5H for showing kindness to another class member.

3GC & 3C for their St. Andrew's Assembly

Year & using a variety of equipment to explore measurement.