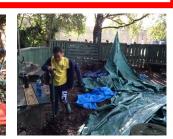

### NOVEMBER EVENTS 2020

Wednesday, 11th November Wednesday, 18th November Friday, 20th November Wednesday, 25th November 2 Jellyfish Nature Area 3C Nature Area Odd Socks Day for Anti-bullying Week Wear Red to stand up for people around the world who are treated badly because of their faith 5A Nature Area