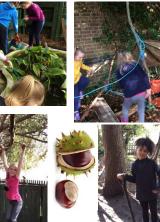

### NOVEMBER EVENTS 2020

Wednesday, 11th November Wednesday, 18th November Friday, 20th November Wednesday, 25th November 2 Jellyfish Nature Area 3C Nature Area Odd Socks Day for Anti-bullying Week Wear Red to stand up for people around the world who are treated badly because of their faith 5A Nature Area