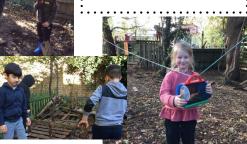

### NOVEMBER EVENTS 2020

Wednesday, 11th November Wednesday, 18th November Friday, 20th November Wednesday, 25th November 2 Jellyfish Nature Area 3C Nature Area Odd Socks Day for Anti-bullying Week Wear Red to stand up for people around the world who are treated badly because of their faith 5A Nature Area