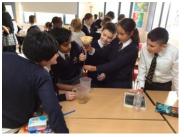

## MWWWWWWWWWWWWWWWWWWWWWWW

Class 6 attempted to clean dirty water. Ask the Children about what filtering material was best - the results shocked us all!

Year 6 had to Carry water as people do in Zimbabwe. They completed the daily mile route but found Carrying the water hard going and keeping all the water tricky!