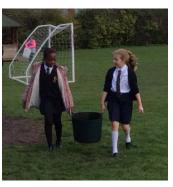

## MWWWWWWWWWWWWWWWWWWWWWWW

Class 6 attempted to clean dirty water. Ask the Children about what filtering material was best - the results shocked us all!

Year 6 had to Carry water as people do in Zimbabwe. They completed the daily mile route but found Carrying the water hard going and keeping all the water tricky!