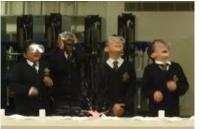

# **SCIENCE WEEK**





























## MWWWWWWWWWWWWWWWWWWWWWWW

























Class 6 attempted to clean dirty water. Ask the Children about what filtering material was best - the results shocked us all!















Year 6 had to Carry water as people do in Zimbabwe. They completed the daily mile route but found Carrying the water hard going and keeping all the water tricky!



























Class 4F have produced some amazing work about our diverse planet.





















In light of all our work on Zimbabwe, Year 6 were designing alternative energy sources today including the use of wind turbines. Have a look at the making process and also our finished products!

















During Science week Class 3GC have been recycling waste to make themselves a pet. What a wonderful selection!