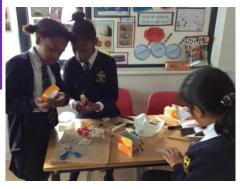

## MWWWWWWWWWWWWWWWWWWWWWWW

Class 6 attempted to clean dirty water. Ask the Children about what filtering material was best - the results shocked us all!

Year 6 had to Carry water as people do in Zimbabwe. They completed the daily mile route but found Carrying the water hard going and keeping all the water tricky!