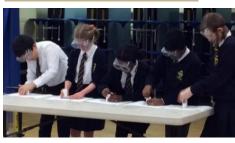

## MWWWWWWWWWWWWWWWWWWWWWWW

Class 6 attempted to clean dirty water. Ask the Children about what filtering material was best - the results shocked us all!

Year 6 had to Carry water as people do in Zimbabwe. They completed the daily mile route but found Carrying the water hard going and keeping all the water tricky!