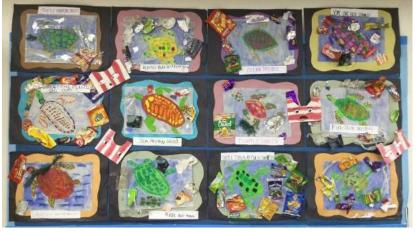

Class 4F have produced some amazing work about our diverse planet.

In light of all our work on Zimbabwe, Year 6 were designing alternative energy sources today including the use of wind turbines. Have a look at the making process and also our finished products!