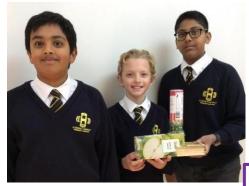

During Science week Class 3GC have been recycling waste to make themselves a pet. What a wonderful selection!