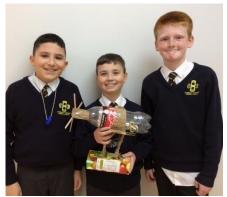

Class 4F have produced some amazing work about our diverse planet.

In light of all our work on Zimbabwe, Year 6 were designing alternative energy sources today including the use of wind turbines. Have a look at the making process and also our finished products!