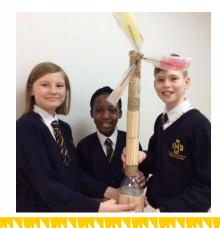

Class 4F have produced some amazing work about our diverse planet.

In light of all our work on Zimbabwe, Year 6 were designing alternative energy sources today including the use of wind turbines. Have a look at the making process and also our finished products!