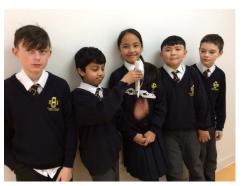

Class 4F have produced some amazing work about our diverse planet.

In light of all our work on Zimbabwe, Year 6 were designing alternative energy sources today including the use of wind turbines. Have a look at the making process and also our finished products!