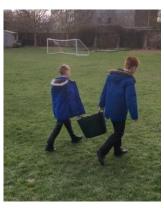

## MWWWWWWWWWWWWWWWWWWWWWWW

Class 6 attempted to clean dirty water. Ask the Children about what filtering material was best - the results shocked us all!

Year 6 had to Carry water as people do in Zimbabwe. They completed the daily mile route but found Carrying the water hard going and keeping all the water tricky!