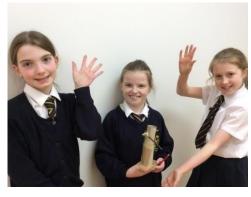

Class 4F have produced some amazing work about our diverse planet.

In light of all our work on Zimbabwe, Year 6 were designing alternative energy sources today including the use of wind turbines. Have a look at the making process and also our finished products!