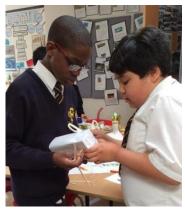

Class 4F have produced some amazing work about our diverse planet.

In light of all our work on Zimbabwe, Year 6 were designing alternative energy sources today including the use of wind turbines. Have a look at the making process and also our finished products!