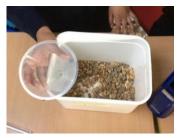

## MWWWWWWWWWWWWWWWWWWWWWWW

Class 6 attempted to clean dirty water. Ask the Children about what filtering material was best - the results shocked us all!

Year 6 had to Carry water as people do in Zimbabwe. They completed the daily mile route but found Carrying the water hard going and keeping all the water tricky!