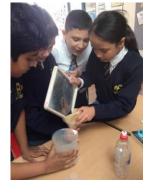

## MWWWWWWWWWWWWWWWWWWWWWWW

Class 6 attempted to clean dirty water. Ask the Children about what filtering material was best - the results shocked us all!

Year 6 had to Carry water as people do in Zimbabwe. They completed the daily mile route but found Carrying the water hard going and keeping all the water tricky!