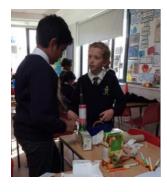

## MWWWWWWWWWWWWWWWWWWWWWWW

Class 6 attempted to clean dirty water. Ask the Children about what filtering material was best - the results shocked us all!

Year 6 had to Carry water as people do in Zimbabwe. They completed the daily mile route but found Carrying the water hard going and keeping all the water tricky!