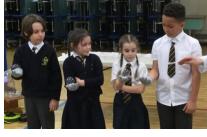

# **SCIENCE WEEK**





























## MWWWWWWWWWWWWWWWWWWWWWWW

























Class 6 attempted to clean dirty water. Ask the Children about what filtering material was best - the results shocked us all!















Year 6 had to Carry water as people do in Zimbabwe. They completed the daily mile route but found Carrying the water hard going and keeping all the water tricky!



























Class 4F have produced some amazing work about our diverse planet.





















In light of all our work on Zimbabwe, Year 6 were designing alternative energy sources today including the use of wind turbines. Have a look at the making process and also our finished products!

















During Science week Class 3GC have been recycling waste to make themselves a pet. What a wonderful select