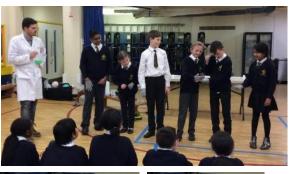

## MWWWWWWWWWWWWWWWWWWWWWWW

Class 6 attempted to clean dirty water. Ask the Children about what filtering material was best - the results shocked us all!

Year 6 had to Carry water as people do in Zimbabwe. They completed the daily mile route but found Carrying the water hard going and keeping all the water tricky!