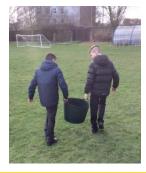

## MWWWWWWWWWWWWWWWWWWWWWWW

Class 6 attempted to clean dirty water. Ask the Children about what filtering material was best - the results shocked us all!

Year 6 had to Carry water as people do in Zimbabwe. They completed the daily mile route but found Carrying the water hard going and keeping all the water tricky!