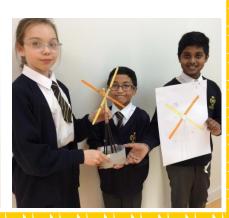

Class 4F have produced some amazing work about our diverse planet.

In light of all our work on Zimbabwe, Year 6 were designing alternative energy sources today including the use of wind turbines. Have a look at the making process and also our finished products!