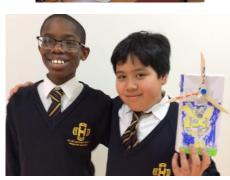

Class 4F have produced some amazing work about our diverse planet.

In light of all our work on Zimbabwe, Year 6 were designing alternative energy sources today including the use of wind turbines. Have a look at the making process and also our finished products!