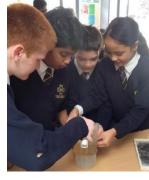

## MWWWWWWWWWWWWWWWWWWWWWWW

Class 6 attempted to clean dirty water. Ask the Children about what filtering material was best - the results shocked us all!

Year 6 had to Carry water as people do in Zimbabwe. They completed the daily mile route but found Carrying the water hard going and keeping all the water tricky!