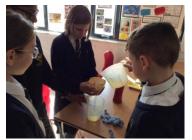

## MWWWWWWWWWWWWWWWWWWWWWWW

Class 6 attempted to clean dirty water. Ask the Children about what filtering material was best - the results shocked us all!

Year 6 had to Carry water as people do in Zimbabwe. They completed the daily mile route but found Carrying the water hard going and keeping all the water tricky!