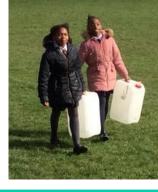

## MWWWWWWWWWWWWWWWWWWWWWWW

Class 6 attempted to clean dirty water. Ask the Children about what filtering material was best - the results shocked us all!

Year 6 had to Carry water as people do in Zimbabwe. They completed the daily mile route but found Carrying the water hard going and keeping all the water tricky!