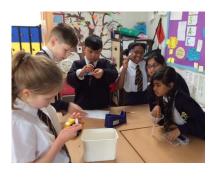

## MWWWWWWWWWWWWWWWWWWWWWWW

Class 6 attempted to clean dirty water. Ask the Children about what filtering material was best - the results shocked us all!

Year 6 had to Carry water as people do in Zimbabwe. They completed the daily mile route but found Carrying the water hard going and keeping all the water tricky!