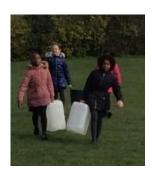

## MWWWWWWWWWWWWWWWWWWWWWWW

Class 6 attempted to clean dirty water. Ask the Children about what filtering material was best - the results shocked us all!

Year 6 had to Carry water as people do in Zimbabwe. They completed the daily mile route but found Carrying the water hard going and keeping all the water tricky!