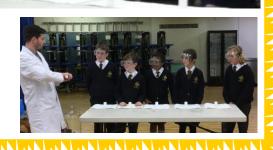

## MWWWWWWWWWWWWWWWWWWWWWWW

Class 6 attempted to clean dirty water. Ask the Children about what filtering material was best - the results shocked us all!

Year 6 had to Carry water as people do in Zimbabwe. They completed the daily mile route but found Carrying the water hard going and keeping all the water tricky!