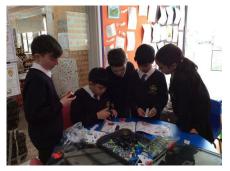

## MWWWWWWWWWWWWWWWWWWWWWWW

Class 6 attempted to clean dirty water. Ask the Children about what filtering material was best - the results shocked us all!

Year 6 had to Carry water as people do in Zimbabwe. They completed the daily mile route but found Carrying the water hard going and keeping all the water tricky!