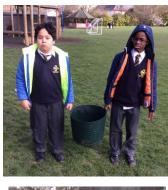

## MWWWWWWWWWWWWWWWWWWWWWWW

Class 6 attempted to clean dirty water. Ask the Children about what filtering material was best - the results shocked us all!

Year 6 had to Carry water as people do in Zimbabwe. They completed the daily mile route but found Carrying the water hard going and keeping all the water tricky!