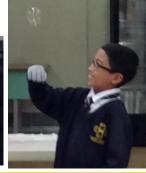

# **SCIENCE WEEK**





























## MWWWWWWWWWWWWWWWWWWWWWWW

























Class 6 attempted to clean dirty water. Ask the Children about what filtering material was best - the results shocked us all!















Year 6 had to Carry water as people do in Zimbabwe. They completed the daily mile route but found Carrying the water hard going and keeping all the water tricky!



























Class 4F have produced some amazing work about our diverse planet.





















In light of all our work on Zimbabwe, Year 6 were designing alternative energy sources today including the use of wind turbines. Have a look at the making process and also our finished products!

















During Science week Class 3GC have been recycling waste to make themselves a pet. What a wonderful selection!