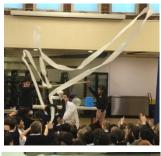

Class 4F have produced some amazing work about our diverse planet.

In light of all our work on Zimbabwe, Year 6 were designing alternative energy sources today including the use of wind turbines. Have a look at the making process and also our finished products!