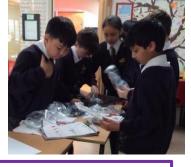

Class 4F have produced some amazing work about our diverse planet.

In light of all our work on Zimbabwe, Year 6 were designing alternative energy sources today including the use of wind turbines. Have a look at the making process and also our finished products!