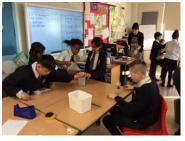

Class 4F have produced some amazing work about our diverse planet.

In light of all our work on Zimbabwe, Year 6 were designing alternative energy sources today including the use of wind turbines. Have a look at the making process and also our finished products!