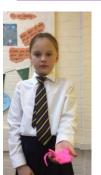

During Science week Class 3GC have been recycling waste to make themselves a pet. What a wonderful selection!