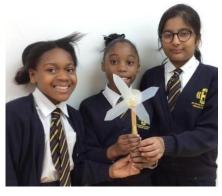

Class 4F have produced some amazing work about our diverse planet.

In light of all our work on Zimbabwe, Year 6 were designing alternative energy sources today including the use of wind turbines. Have a look at the making process and also our finished products!