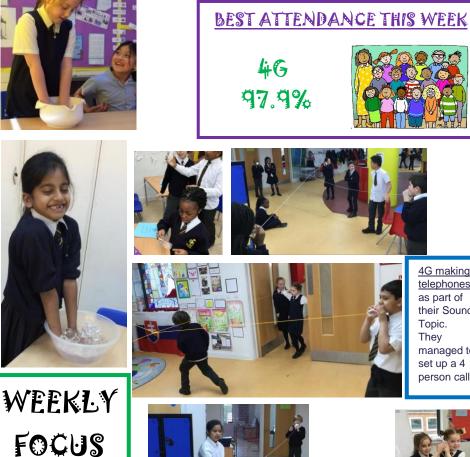

S**



Senior Leaders

Special Mentions

Class 3C for your

very impressive writing about your expedition. Well done!

7<sup>th</sup> February 2020

https://www.facebook.com/sthelenswestcliff/

## Our Mission Statement

Respect yourself Respect everyone in our school community Respect everyone in our local community Respect everyone in our global community But most of all, respect God our Father in Heaven

> Class 3C investigating if a layer of fat can keep out the cold. They have been

thinking about

how animals

survive in the

Antarctic.









North Road, Westcliff on Sea, Essex, SSO 7AY Tel: 01702 343823 Email: office@st-helens.southend.sch.uk

School Website: www.st-helens.southend.sch.uk School Gateway: www.schoolgateway.com Facebook: https://www.facebook.com/sthelenswestcliff/

















North Road, Westcliff on Sea, Essex, SSO 7AY Tel: 01702 343823 Email: <u>office@st-helens.southend.sch.uk</u> School Website: <u>www.st-helens.southend.sch.uk</u> School Gateway: <u>www.schoolgateway.com</u> Facebook: <u>https://www.facebook.com/sthelenswestcliff/</u>