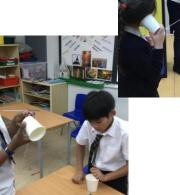

> Class 3C investigating if a layer of fat can keep out the cold. They have been

thinking about

how animals

survive in the

Antarctic.

North Road, Westcliff on Sea, Essex, SSO 7AY Tel: 01702 343823 Email: office@st-helens.southend.sch.uk