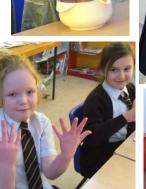

> Class 3C investigating if a layer of fat can keep out the cold. They have been

thinking about

how animals

survive in the

Antarctic.

North Road, Westcliff on Sea, Essex, SSO 7AY Tel: 01702 343823 Email: office@st-helens.southend.sch.uk